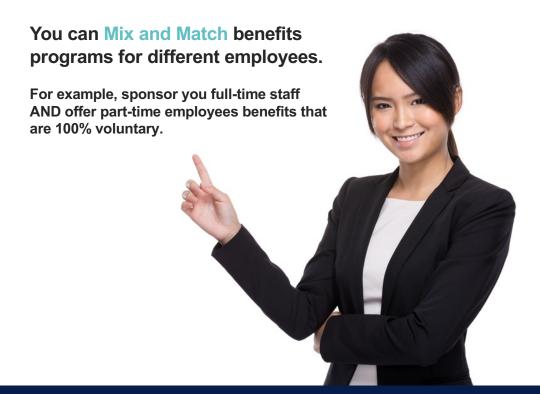

# We Fit Your Business Budget.

Three ways to customize you benefits program to fit your business strategy.

# **Benefit Stipend**

Provide a set amount (\$5 - \$100) employees can dedicate to benefit selections. Employees pay the difference.

# **Sponsored Benefits**

Sponsor a benefit and employees receive the benefit at no charge. Additional benefits are paid for by the employee.