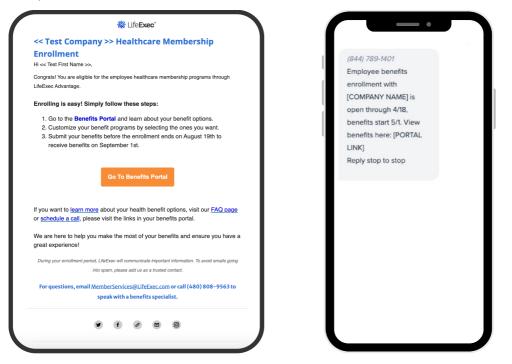

### **Step 2: Initial Enrollment Period**

Your initial enrollment kicks off your partnership with LifeExec. LifeExec communicates with your team to provide information about benefits.

Example Email and SMS

Enrollment Report Example