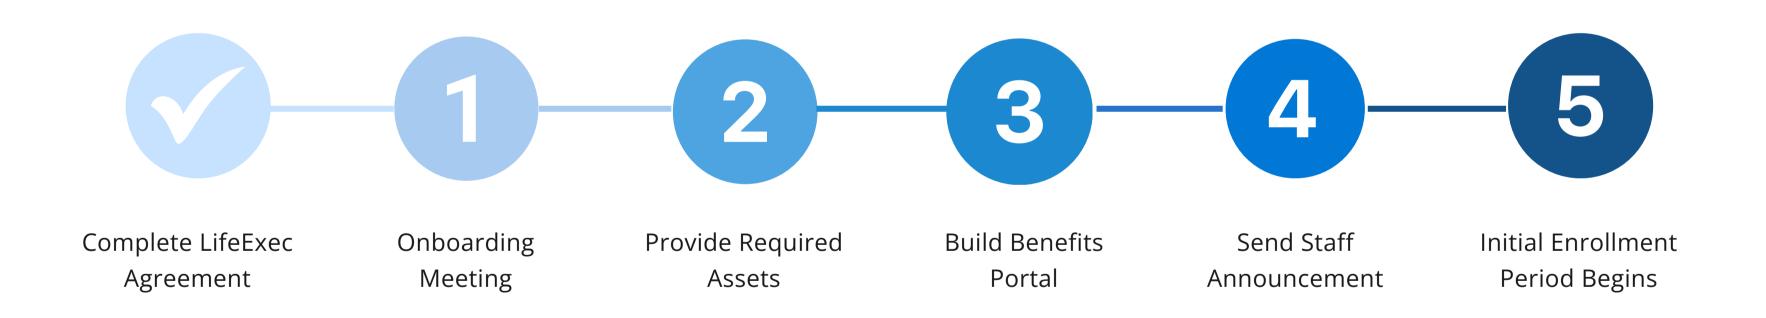

# LifeExec Advantage Onboarding Plan

Get started with LifeExec in 3 easy steps

### **TIMELINE**

A quick look at your path to enrollment with LifeExec





### 1 100% Voluntary

Zero Cost to Employer

100% payroll deduction for benefit elections. LifeExec provides an employee discount.

#### 2 Fixed Stipend

Fixed \$ Per Employee

Offer a standardized cost- share to help employees get the benefits they need. \$5, \$10, \$25

#### **3** Sponsor Programs

**Reward Your Team** 

Boost recruitment and retention: sponsor one or more employee benefits packages.

## Step 1: Customize Your Program

BUILD YOUR BENEFITS PROGRAM



| First Name | Last Name | E-mail | Mobile Phone |
|------------|-----------|--------|--------------|
|            |           |        |              |
|            |           |        |              |
|            |           |        |              |
|            |           |        |              |
|            |