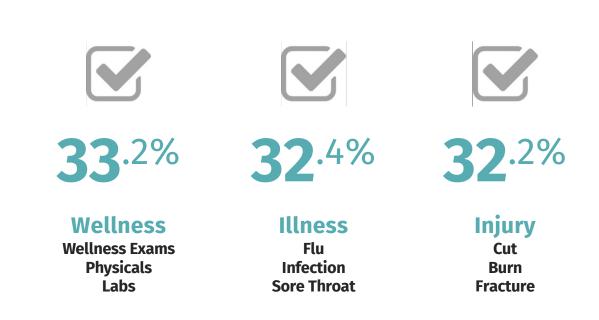

## **Cover 98% of Healthcare Needs.**

### We Check the Boxes

At LifeExec, our programs are specifically designed to fit real-life situations. We understand that healthcare needs vary from person to person, so we create strategic healthcare plans by analyzing the 1 billion annual visits to medical facilities.