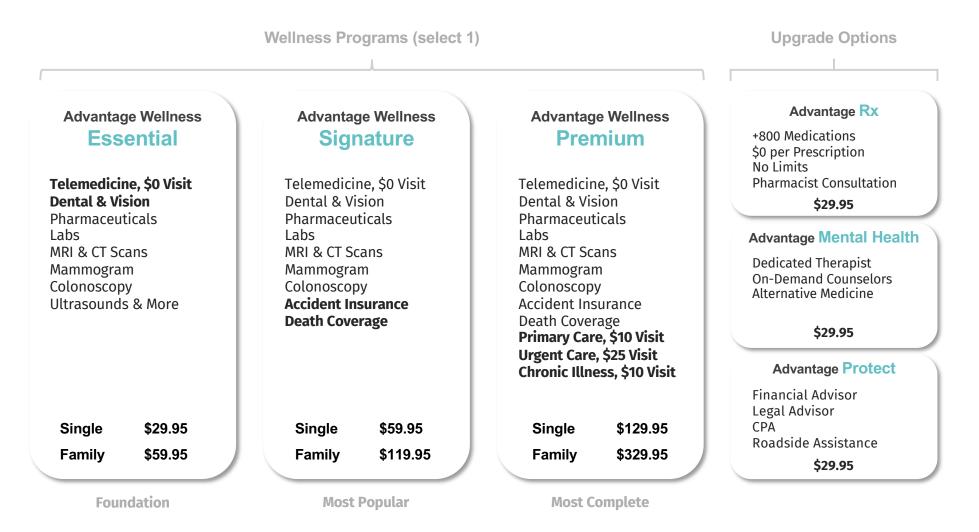

## Step 1: Choose a Wellness Plan

LifeExec offers three amazing programs starting at just \$29.95 a month.

## Advantage Wellness Essential

The most affordable comprehensive program available.

### \$29.95

**Single Member** 

## \$59.95

## Advantage Wellness Signature

Our most popular program with individuals and families.

### \$59.95

**Single Member** 

## \$119.95

- Family
- Member
- Spouse/Partner
- Up to 8 Dependents under 26yo

| SERVICE       | DES            | SCRIPTION                                                                                                                                           |             | PROVIDER              |
|---------------|----------------|-----------------------------------------------------------------------------------------------------------------------------------------------------|-------------|-----------------------|
| Telemedicine  |                | 7 Virtual Doctors, \$0 Visit Fee, Unlimited<br>ude Pediatricians                                                                                    | d Visits,   | TeleDoc               |
| Dental        | Fillir<br>Peri | 000 Dentists Nationwide, includes on C<br>ngs, Crowns, Root Canal Orthodontics a<br>odontics, Unlimited Visits, average cost<br>ning, filling: \$28 | and         | Aetna Dental Access   |
| Vision        | Save           | e on Eye Exams, prescription eyewear a                                                                                                              | and LASIK   | Coast-to-Coast Vision |
| Pharma        |                | 00 Pharmacies Nationwide Save up to a criptions                                                                                                     | 85% on      | NB Pharmacy           |
| Labs          |                | e on lab work including allergies, vitamin<br>esterol levels, liver function, fertility, thy                                                        |             | MyBenefitsLabs        |
| MRI & CT Scar |                | e on MRI & CT Scans, ultrasounds, X-ra<br>noscopies, mammograms, upper endos                                                                        |             | MyBenefitsLabs        |
| Accident Insu | dislo          | leductible, coverage for lacerations, bur<br>ocations. Includes ambulance, facilities,<br>more                                                      |             | 5 Star Insurance      |
| Death Covera  |                | dental Death coverage \$50,000, Disme<br>25,000                                                                                                     | mberment up | 5 Star Insurance      |

## **Advantage Wellness Premium**

| Our most complete                                                              | SERVICE            | DESCRIPTION                                                                                                                                                                           | PROVIDER              |
|--------------------------------------------------------------------------------|--------------------|---------------------------------------------------------------------------------------------------------------------------------------------------------------------------------------|-----------------------|
| Our most complete<br>healthcare program.                                       | Telemedicine       | 24x7 Virtual Doctors, \$0 Visit Fee, Unlimited Visits, include Pediatricians                                                                                                          | TeleDoc               |
| \$129.95                                                                       | Dental             | 262,000 Dentists Nationwide, includes on Cleanings,<br>Fillings, Crowns, Root Canal Orthodontics and<br>Periodontics, Unlimited Visits, average cost: \$34<br>cleaning, filling: \$28 | Aetna Dental Access   |
| Single Member                                                                  | Vision             | Save on Eye Exams, prescription eyewear and LASIK                                                                                                                                     | Coast-to-Coast Vision |
| ¢220.05                                                                        | Pharma             | 60,000 Pharmacies Nationwide Save up to 85% on prescriptions                                                                                                                          | NB Pharmacy           |
| \$329.95<br>Family                                                             | Labs               | Save on lab work including allergies, vitamin and cholesterol levels, liver function, fertility, thyroid                                                                              | MyBenefitsLabs        |
| <ul> <li>Member</li> <li>Spouse/Partner</li> <li>Up to 8 Dependents</li> </ul> | MRI & CT Scans     | Save on MRI & CT Scans, ultrasounds, X-rays, colonoscopies, mammograms, upper endoscopy                                                                                               | MyBenefitsLabs        |
| under 26yo                                                                     | Accident Insurance | \$0 deductible, coverage for lacerations, burns, fractures, dislocations. Includes ambulance, facilities, treatments, and more                                                        | 5 Star Insurance      |
|                                                                                | Death Coverage     | Accidental Death coverage \$50,000, Dismemberment up to \$25,000                                                                                                                      | 5 Star Insurance      |
|                                                                                | Primary Care       | In-Office Physician Visits, +18,000 Physicians<br>Nationwide, \$10 Visit Fee, Unlimited Visits                                                                                        | DPC Network           |
| Premium                                                                        | Urgent Care        | In-Clinic Urgent Care, +3,000 Urgent Care Locations,<br>\$25 Visit Fee, Unlimited Visits                                                                                              | DPC Network           |
| ۵.                                                                             | Chronic Illness    | 13 different chronic illness specialties. In-Office<br>Physician Visits, \$10 Visit Fee, Unlimited Visits                                                                             | DPC Network           |

## **Select Your Benefit Upgrades**

Elevate your care above traditional healthcare plans.

## **Advantage** Rx

Cholesterol

- Gastrointestinal Glaucoma
- Hormone Replacement
- Men's Health
- Migraine
- Birth Control
- Incontinence
- Osteoporosis
- Thyroid
- Muscle Relaxants
- \$17.95 Single
- \$29.95 Family

## Advantage **Mental Health**

#### **Alternative Medicine**

- Acupuncture
- Naturopathy
- Massage
- Yoga
- Herbal Medicine
- Chiropractic
- Osteopathic Medicine
- Oriental Medicine

\$29.95

Single

Advantage Protect