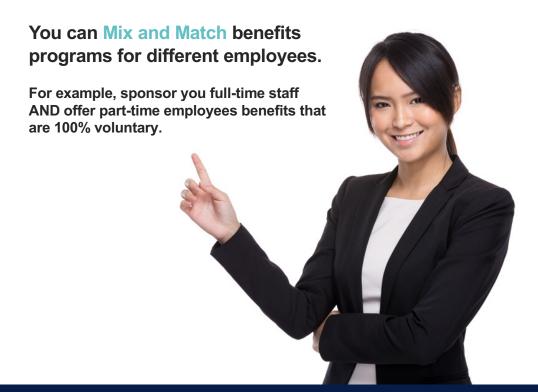

## We Fit Your Business Budget.

Three ways to customize you benefits program to fit your business strategy.

## **\$0 Cost Program**

Make LifeExec Benefits 100% Voluntary No monthly minimum No monthly fees

## **Benefit Stipend**

Provide a set amount (\$5 - \$100) employees can dedicate to benefit selections. Employees pay the difference.

## **Sponsored Benefits**

Sponsor a benefit and employees receive the benefit at no charge. Additional benefits are paid for by the employee.